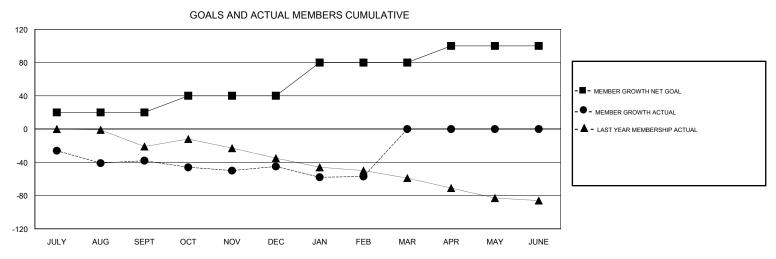

## MONTHLY MEMBERSHIP PROGRESS REPORT

District 34 C

Results as of: 02/28/2018

**GMT CA** 

| Clubs                 |               |           |               | Members               |                           |                         |                                              |
|-----------------------|---------------|-----------|---------------|-----------------------|---------------------------|-------------------------|----------------------------------------------|
| RESULTS FOR 2017-2018 |               |           |               | RESULTS FOR 2017-2018 |                           |                         |                                              |
| QUARTER               | NEW CLUB GOAL | NEW CLUBS | DROPPED CLUBS | QUARTER               | MEMBER GROWTH NET<br>GOAL | MEMBER GROWTH<br>ACTUAL | DROPPED MEMBERS ACTUAL (including transfers) |
| JULY/AUG/SEPT         | 0             | 0         | 0             | JULY/AUG/SEPT         | 20                        | 29                      | 64                                           |
| OCT/NOV/DEC           | 0             | 1         | 1             | OCT/NOV/DEC           | 20                        | 45                      | 50                                           |
| JAN/FEB/MAR           | 1             | 0         | 0             | JAN/FEB/MAR           | 40                        | 19                      | 28                                           |
| APR/MAY/JUNE          | 0             | 0         | 0             | APR/MAY/JUNE          | 20                        | 0                       | 0                                            |